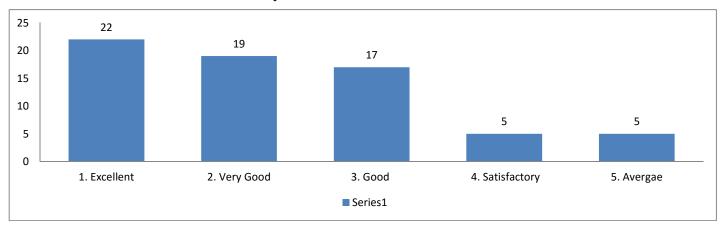

## Mauli Mahavidyalaya Wadala

Tal. N.Solapur, Dist.- Solapur.

Affiliated to

Punyashlok Ahilyadevi Holakar Solapur University, Solapur.

## Student Satisfaction Survey Analysis Report

Academic Year: 2019-20

Indicators:- 1. Excellent- 10, 2. Very Good-8, 3. Good-6, 4. Satisfactory-4, 5. Avergae-2



## 2. What is your opinion about teaching in the class?



#### 3. What do you think of infrastructor facilities?



## 4. How do you rate development activities organized by the Institute?



# 5. How do you rate Sports and cultural activities and facilities in the college?



#### 6. How do you rate extension activities in the college?



# 7. What do you think of library facilities provided by the college?



#### 8. What is your opinion about services and facilities provided by the office?



# 9. How do you rate use of Information and communication technology in the college ?



# 10. Your overall impression about the college?



<sup>\*</sup> Total 68 Online Responces