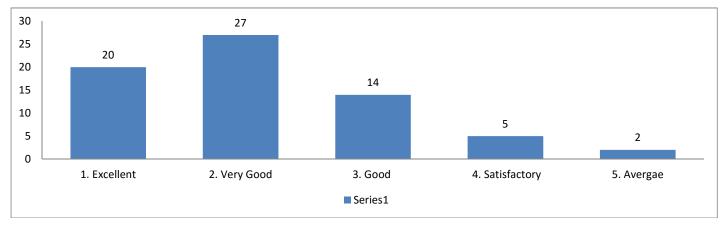

## Mauli Mahavidyalaya Wadala

Tal. N.Solapur, Dist.- Solapur.

Affiliated to

Punyashlok Ahilyadevi Holakar Solapur University, Solapur.

## Student Satisfaction Survey Analysis Report

Academic Year: 2019-20

Indicators:- 1. Excellent- 10, 2. Very Good-8, 3. Good-6, 4. Satisfactory-4, 5. Avergae-2



## 2. What is your opinion about teaching in the class?



#### 3. What do you think of infrastructor facilities?



## 4. How do you rate development activities organized by the Institute?



# 5. How do you rate Sports and cultural activities and facilities in the college?



#### 6. How do you rate extension activities in the college?



# 7. What do you think of library facilities provided by the college?



#### 8. What is your opinion about services and facilities provided by the office?



# 9. How do you rate use of Information and communication technology in the college ?



# 10. Your overall impression about the college?



<sup>\*</sup> Total 68 Online Responces