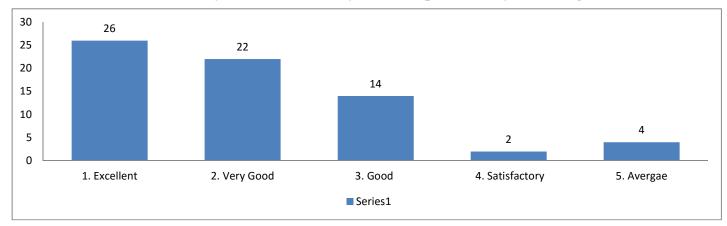

## Mauli Mahavidyalaya Wadala

Tal. N.Solapur, Dist.- Solapur.

Affiliated to

Punyashlok Ahilyadevi Holakar Solapur University, Solapur.

## Student Satisfaction Survey Analysis Report

Academic Year: 2019-20

Indicators:- 1. Excellent- 10, 2. Very Good-8, 3. Good-6, 4. Satisfactory-4, 5. Avergae-2



## 2. What is your opinion about teaching in the class?



#### 3. What do you think of infrastructor facilities?



## 4. How do you rate development activities organized by the Institute?



# 5. How do you rate Sports and cultural activities and facilities in the college?



#### 6. How do you rate extension activities in the college?



# 7. What do you think of library facilities provided by the college?



#### 8. What is your opinion about services and facilities provided by the office?



# 9. How do you rate use of Information and communication technology in the college ?



# 10. Your overall impression about the college?



<sup>\*</sup> Total 68 Online Responces