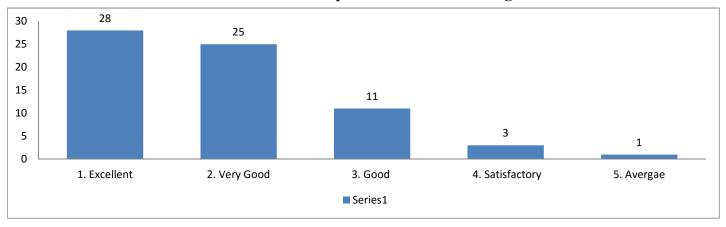

dent Satisfaction Survey Analysis Report

Academic Year: 2019-20

Indicators:- 1. Excellent- 10, 2. Very Good-8, 3. Good-6, 4. Satisfactory-4, 5. Avergae-2



## 2. What is your opinion about teaching in the class?



#### 3. What do you think of infrastructor facilities?



## 4. How do you rate development activities organized by the Institute?



# 5. How do you rate Sports and cultural activities and facilities in the college?



#### 6. How do you rate extension activities in the college?



# 7. What do you think of library facilities provided by the college?



#### 8. What is your opinion about services and facilities provided by the office?



# 9. How do you rate use of Information and communication technology in the college ?



# 10. Your overall impression about the college?



<sup>\*</sup> Total 68 Online Responces