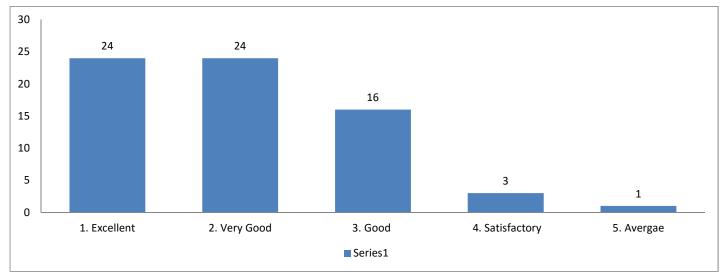

## Mauli Mahavidyalaya Wadala

Tal. N.Solapur, Dist.- Solapur.

Affiliated to

Punyashlok Ahilyadevi Holakar Solapur University, Solapur.

## Student Satisfaction Survey Analysis Report

Academic Year: 2019-20

Indicators:- 1. Excellent- 10, 2. Very Good-8, 3. Good-6, 4. Satisfactory-4, 5. Avergae-2



## 2. What is your opinion about teaching in the class?



#### 3. What do you think of infrastructor facilities?



## 4. How do you rate development activities organized by the Institute?



# 5. How do you rate Sports and cultural activities and facilities in the college?



#### 6. How do you rate extension activities in the college?



# 7. What do you think of library facilities provided by the college?



#### 8. What is your opinion about services and facilities provided by the office?



# 9. How do you rate use of Information and communication technology in the college ?



# 10. Your overall impression about the college?



<sup>\*</sup> Total 68 Online Responces