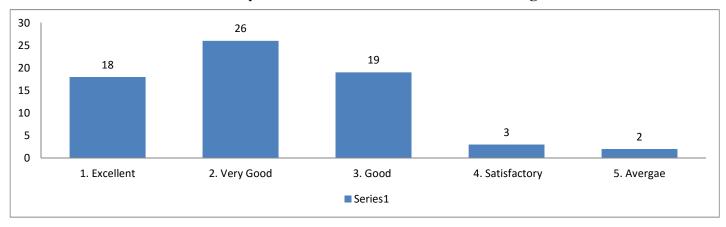

## Mauli Mahavidyalaya Wadala

Tal. N.Solapur, Dist.- Solapur.

Affiliated to

Punyashlok Ahilyadevi Holakar Solapur University, Solapur.

## Student Satisfaction Survey Analysis Report

Academic Year: 2019-20

Indicators:- 1. Excellent- 10, 2. Very Good-8, 3. Good-6, 4. Satisfactory-4, 5. Avergae-2



## 2. What is your opinion about teaching in the class?



#### 3. What do you think of infrastructor facilities?



## 4. How do you rate development activities organized by the Institute?



# 5. How do you rate Sports and cultural activities and facilities in the college?



#### 6. How do you rate extension activities in the college?



# 7. What do you think of library facilities provided by the college?



#### 8. What is your opinion about services and facilities provided by the office?



# 9. How do you rate use of Information and communication technology in the college ?



# 10. Your overall impression about the college?



<sup>\*</sup> Total 68 Online Responces