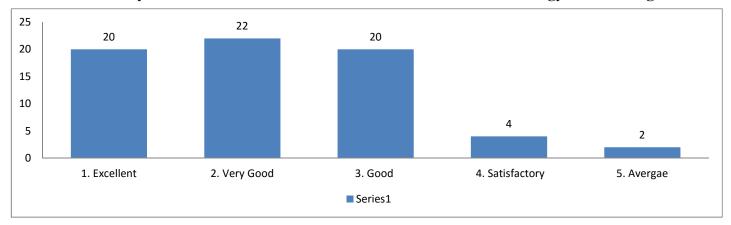

lyadevi Holakar Solapur University, Solapur.

## Student Satisfaction Survey Analysis Report

Academic Year: 2019-20

Indicators:- 1. Excellent- 10, 2. Very Good-8, 3. Good-6, 4. Satisfactory-4, 5. Avergae-2



## 2. What is your opinion about teaching in the class?



#### 3. What do you think of infrastructor facilities?



## 4. How do you rate development activities organized by the Institute?



# 5. How do you rate Sports and cultural activities and facilities in the college?



#### 6. How do you rate extension activities in the college?



# 7. What do you think of library facilities provided by the college?



#### 8. What is your opinion about services and facilities provided by the office?



# 9. How do you rate use of Information and communication technology in the college ?



# 10. Your overall impression about the college?



<sup>\*</sup> Total 68 Online Responces