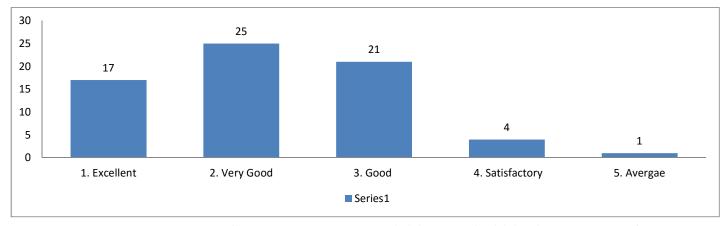

# 5. How do you rate Sports and cultural activities and facilities in the college?