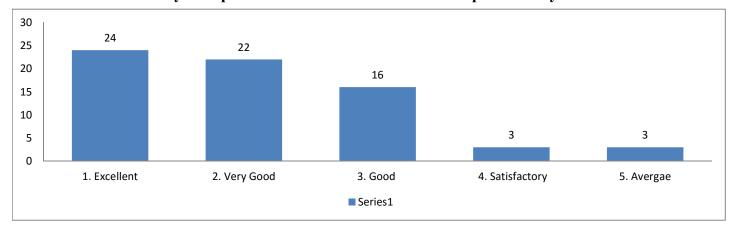

# 5. How do you rate Sports and cultural activities and facilities in the college?