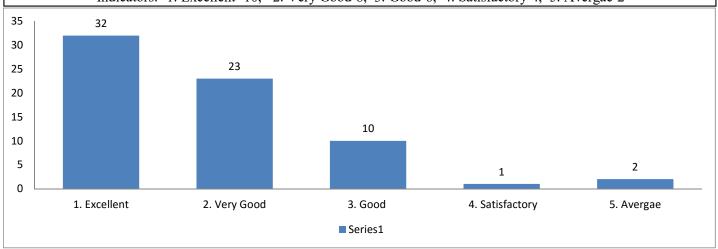

## Student Satisfaction Survey Analysis Report

Academic Year: 2019-20

Indicators:- 1. Excellent- 10, 2. Very Good-8, 3. Good-6, 4. Satisfactory-4, 5. Avergae-2

## 2. What is your opinion about teaching in the class?